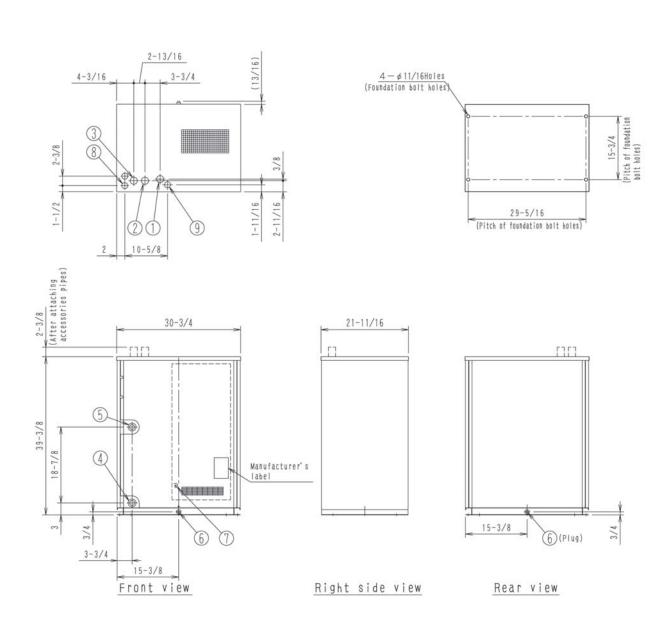

## **Submittal Data Sheet**

| Project Name:                                                                                                                                                                                                                                                                                                                                                                                                                                                                                                                                                                                                                                                                                                                                                                                                                                                                                                                                                                                                                                                                                                                                                                                                                                                                                                                                                                                                                                                                                                                                                                                                                                                                                                                                                                                                                                                                                                                                                                                                                                                                                                                  |                                                                                  |
|--------------------------------------------------------------------------------------------------------------------------------------------------------------------------------------------------------------------------------------------------------------------------------------------------------------------------------------------------------------------------------------------------------------------------------------------------------------------------------------------------------------------------------------------------------------------------------------------------------------------------------------------------------------------------------------------------------------------------------------------------------------------------------------------------------------------------------------------------------------------------------------------------------------------------------------------------------------------------------------------------------------------------------------------------------------------------------------------------------------------------------------------------------------------------------------------------------------------------------------------------------------------------------------------------------------------------------------------------------------------------------------------------------------------------------------------------------------------------------------------------------------------------------------------------------------------------------------------------------------------------------------------------------------------------------------------------------------------------------------------------------------------------------------------------------------------------------------------------------------------------------------------------------------------------------------------------------------------------------------------------------------------------------------------------------------------------------------------------------------------------------|----------------------------------------------------------------------------------|
| Location:                                                                                                                                                                                                                                                                                                                                                                                                                                                                                                                                                                                                                                                                                                                                                                                                                                                                                                                                                                                                                                                                                                                                                                                                                                                                                                                                                                                                                                                                                                                                                                                                                                                                                                                                                                                                                                                                                                                                                                                                                                                                                                                      | Approval:                                                                        |
| Engineer:                                                                                                                                                                                                                                                                                                                                                                                                                                                                                                                                                                                                                                                                                                                                                                                                                                                                                                                                                                                                                                                                                                                                                                                                                                                                                                                                                                                                                                                                                                                                                                                                                                                                                                                                                                                                                                                                                                                                                                                                                                                                                                                      | Date:                                                                            |
| Submitted to:                                                                                                                                                                                                                                                                                                                                                                                                                                                                                                                                                                                                                                                                                                                                                                                                                                                                                                                                                                                                                                                                                                                                                                                                                                                                                                                                                                                                                                                                                                                                                                                                                                                                                                                                                                                                                                                                                                                                                                                                                                                                                                                  | Construction:                                                                    |
| Submitted by:                                                                                                                                                                                                                                                                                                                                                                                                                                                                                                                                                                                                                                                                                                                                                                                                                                                                                                                                                                                                                                                                                                                                                                                                                                                                                                                                                                                                                                                                                                                                                                                                                                                                                                                                                                                                                                                                                                                                                                                                                                                                                                                  | Unit #:                                                                          |
| Reference:                                                                                                                                                                                                                                                                                                                                                                                                                                                                                                                                                                                                                                                                                                                                                                                                                                                                                                                                                                                                                                                                                                                                                                                                                                                                                                                                                                                                                                                                                                                                                                                                                                                                                                                                                                                                                                                                                                                                                                                                                                                                                                                     | Drawing #:                                                                       |
| Notice of the second of the se | Drawing #.                                                                       |
| Performance                                                                                                                                                                                                                                                                                                                                                                                                                                                                                                                                                                                                                                                                                                                                                                                                                                                                                                                                                                                                                                                                                                                                                                                                                                                                                                                                                                                                                                                                                                                                                                                                                                                                                                                                                                                                                                                                                                                                                                                                                                                                                                                    | –                                                                                |
| Indoor Unit Model No: Ducted                                                                                                                                                                                                                                                                                                                                                                                                                                                                                                                                                                                                                                                                                                                                                                                                                                                                                                                                                                                                                                                                                                                                                                                                                                                                                                                                                                                                                                                                                                                                                                                                                                                                                                                                                                                                                                                                                                                                                                                                                                                                                                   | Indoor Unit Type:                                                                |
| Outdoor Unit Model No: RWEYQ252PTJU                                                                                                                                                                                                                                                                                                                                                                                                                                                                                                                                                                                                                                                                                                                                                                                                                                                                                                                                                                                                                                                                                                                                                                                                                                                                                                                                                                                                                                                                                                                                                                                                                                                                                                                                                                                                                                                                                                                                                                                                                                                                                            | Condensing Unit Type: 21-Ton VRV-WIII Heat Pump                                  |
| Cooling Capacity (Btu/hr): 252000                                                                                                                                                                                                                                                                                                                                                                                                                                                                                                                                                                                                                                                                                                                                                                                                                                                                                                                                                                                                                                                                                                                                                                                                                                                                                                                                                                                                                                                                                                                                                                                                                                                                                                                                                                                                                                                                                                                                                                                                                                                                                              | Cooling Nominal Indoor: 80°F DB/67°F WB                                          |
| Sensible Capacity (Btu/hr): 0                                                                                                                                                                                                                                                                                                                                                                                                                                                                                                                                                                                                                                                                                                                                                                                                                                                                                                                                                                                                                                                                                                                                                                                                                                                                                                                                                                                                                                                                                                                                                                                                                                                                                                                                                                                                                                                                                                                                                                                                                                                                                                  | Conditions Outdoor, 95 F DB/75 F WB                                              |
| Cooling Input Power (kW):                                                                                                                                                                                                                                                                                                                                                                                                                                                                                                                                                                                                                                                                                                                                                                                                                                                                                                                                                                                                                                                                                                                                                                                                                                                                                                                                                                                                                                                                                                                                                                                                                                                                                                                                                                                                                                                                                                                                                                                                                                                                                                      | water Cooled: 85                                                                 |
| Cooling EER (Btu/hr / kW): 13.7                                                                                                                                                                                                                                                                                                                                                                                                                                                                                                                                                                                                                                                                                                                                                                                                                                                                                                                                                                                                                                                                                                                                                                                                                                                                                                                                                                                                                                                                                                                                                                                                                                                                                                                                                                                                                                                                                                                                                                                                                                                                                                | Indoor: 47°F DB/43°F WB Heating Nominal Outdoor: 47°F DB/43°F WB                 |
| SEER: N/A                                                                                                                                                                                                                                                                                                                                                                                                                                                                                                                                                                                                                                                                                                                                                                                                                                                                                                                                                                                                                                                                                                                                                                                                                                                                                                                                                                                                                                                                                                                                                                                                                                                                                                                                                                                                                                                                                                                                                                                                                                                                                                                      | Conditions Outdoor: 47°F DB/43°F WB                                              |
| Heating Capacity (Btu/hr): 283500                                                                                                                                                                                                                                                                                                                                                                                                                                                                                                                                                                                                                                                                                                                                                                                                                                                                                                                                                                                                                                                                                                                                                                                                                                                                                                                                                                                                                                                                                                                                                                                                                                                                                                                                                                                                                                                                                                                                                                                                                                                                                              | water Cooled: 70                                                                 |
| Heating Input Power (kW):                                                                                                                                                                                                                                                                                                                                                                                                                                                                                                                                                                                                                                                                                                                                                                                                                                                                                                                                                                                                                                                                                                                                                                                                                                                                                                                                                                                                                                                                                                                                                                                                                                                                                                                                                                                                                                                                                                                                                                                                                                                                                                      | Nominal Piping Length 25                                                         |
| Heating COP (Btu/hr / Btu/hr): 4.7                                                                                                                                                                                                                                                                                                                                                                                                                                                                                                                                                                                                                                                                                                                                                                                                                                                                                                                                                                                                                                                                                                                                                                                                                                                                                                                                                                                                                                                                                                                                                                                                                                                                                                                                                                                                                                                                                                                                                                                                                                                                                             | Nominal Height Separation 0                                                      |
| HSPF: N/A                                                                                                                                                                                                                                                                                                                                                                                                                                                                                                                                                                                                                                                                                                                                                                                                                                                                                                                                                                                                                                                                                                                                                                                                                                                                                                                                                                                                                                                                                                                                                                                                                                                                                                                                                                                                                                                                                                                                                                                                                                                                                                                      | Nominal Water Flow Rate 25.4 GPM                                                 |
| Indoor Unit Details                                                                                                                                                                                                                                                                                                                                                                                                                                                                                                                                                                                                                                                                                                                                                                                                                                                                                                                                                                                                                                                                                                                                                                                                                                                                                                                                                                                                                                                                                                                                                                                                                                                                                                                                                                                                                                                                                                                                                                                                                                                                                                            |                                                                                  |
| Power Supply (V/Hz/Ph:) N/A                                                                                                                                                                                                                                                                                                                                                                                                                                                                                                                                                                                                                                                                                                                                                                                                                                                                                                                                                                                                                                                                                                                                                                                                                                                                                                                                                                                                                                                                                                                                                                                                                                                                                                                                                                                                                                                                                                                                                                                                                                                                                                    | Airflow Rate (CFM wet coil) N/A                                                  |
| Power Supply Connections:                                                                                                                                                                                                                                                                                                                                                                                                                                                                                                                                                                                                                                                                                                                                                                                                                                                                                                                                                                                                                                                                                                                                                                                                                                                                                                                                                                                                                                                                                                                                                                                                                                                                                                                                                                                                                                                                                                                                                                                                                                                                                                      | Moisture Removal (pt/h):                                                         |
| Min. Circuit Amps MCA (A):                                                                                                                                                                                                                                                                                                                                                                                                                                                                                                                                                                                                                                                                                                                                                                                                                                                                                                                                                                                                                                                                                                                                                                                                                                                                                                                                                                                                                                                                                                                                                                                                                                                                                                                                                                                                                                                                                                                                                                                                                                                                                                     | Gas Pipe Connection (inch):                                                      |
| Max. Fusible Amps MFA (A):                                                                                                                                                                                                                                                                                                                                                                                                                                                                                                                                                                                                                                                                                                                                                                                                                                                                                                                                                                                                                                                                                                                                                                                                                                                                                                                                                                                                                                                                                                                                                                                                                                                                                                                                                                                                                                                                                                                                                                                                                                                                                                     | Liquid Pipe Connection (inch):                                                   |
| Dimensions (HxWxD): N/A                                                                                                                                                                                                                                                                                                                                                                                                                                                                                                                                                                                                                                                                                                                                                                                                                                                                                                                                                                                                                                                                                                                                                                                                                                                                                                                                                                                                                                                                                                                                                                                                                                                                                                                                                                                                                                                                                                                                                                                                                                                                                                        | Condensate Connection (inch):                                                    |
| Panel (HxWxD): N/A                                                                                                                                                                                                                                                                                                                                                                                                                                                                                                                                                                                                                                                                                                                                                                                                                                                                                                                                                                                                                                                                                                                                                                                                                                                                                                                                                                                                                                                                                                                                                                                                                                                                                                                                                                                                                                                                                                                                                                                                                                                                                                             | Sound Pressure Level (dBA):                                                      |
| Net Weight (lbs):                                                                                                                                                                                                                                                                                                                                                                                                                                                                                                                                                                                                                                                                                                                                                                                                                                                                                                                                                                                                                                                                                                                                                                                                                                                                                                                                                                                                                                                                                                                                                                                                                                                                                                                                                                                                                                                                                                                                                                                                                                                                                                              | Sound Power Level (dBA):                                                         |
| Weight with Panel (lbs):                                                                                                                                                                                                                                                                                                                                                                                                                                                                                                                                                                                                                                                                                                                                                                                                                                                                                                                                                                                                                                                                                                                                                                                                                                                                                                                                                                                                                                                                                                                                                                                                                                                                                                                                                                                                                                                                                                                                                                                                                                                                                                       | Nominal External Static Pressure (inH20)                                         |
| Weight With Fallor (1869).                                                                                                                                                                                                                                                                                                                                                                                                                                                                                                                                                                                                                                                                                                                                                                                                                                                                                                                                                                                                                                                                                                                                                                                                                                                                                                                                                                                                                                                                                                                                                                                                                                                                                                                                                                                                                                                                                                                                                                                                                                                                                                     | Max Ext Static Pressure (inH2O)                                                  |
| Condensing Unit Details                                                                                                                                                                                                                                                                                                                                                                                                                                                                                                                                                                                                                                                                                                                                                                                                                                                                                                                                                                                                                                                                                                                                                                                                                                                                                                                                                                                                                                                                                                                                                                                                                                                                                                                                                                                                                                                                                                                                                                                                                                                                                                        |                                                                                  |
| Power Supply (V/Hz/Ph): 208-230/60/3ph                                                                                                                                                                                                                                                                                                                                                                                                                                                                                                                                                                                                                                                                                                                                                                                                                                                                                                                                                                                                                                                                                                                                                                                                                                                                                                                                                                                                                                                                                                                                                                                                                                                                                                                                                                                                                                                                                                                                                                                                                                                                                         | Airflow Rate (CFM): N/A                                                          |
| Power Supply Connections: L1, L2, L3 Ground                                                                                                                                                                                                                                                                                                                                                                                                                                                                                                                                                                                                                                                                                                                                                                                                                                                                                                                                                                                                                                                                                                                                                                                                                                                                                                                                                                                                                                                                                                                                                                                                                                                                                                                                                                                                                                                                                                                                                                                                                                                                                    | Gas Pipe Connection (inch): 1-3/8                                                |
| Min. Circuit Amps MCA (A): 22.4+22.4                                                                                                                                                                                                                                                                                                                                                                                                                                                                                                                                                                                                                                                                                                                                                                                                                                                                                                                                                                                                                                                                                                                                                                                                                                                                                                                                                                                                                                                                                                                                                                                                                                                                                                                                                                                                                                                                                                                                                                                                                                                                                           | Liquid Pipe Connection (inch): 3/4                                               |
|                                                                                                                                                                                                                                                                                                                                                                                                                                                                                                                                                                                                                                                                                                                                                                                                                                                                                                                                                                                                                                                                                                                                                                                                                                                                                                                                                                                                                                                                                                                                                                                                                                                                                                                                                                                                                                                                                                                                                                                                                                                                                                                                | H/L Pressure Connection (inch):                                                  |
|                                                                                                                                                                                                                                                                                                                                                                                                                                                                                                                                                                                                                                                                                                                                                                                                                                                                                                                                                                                                                                                                                                                                                                                                                                                                                                                                                                                                                                                                                                                                                                                                                                                                                                                                                                                                                                                                                                                                                                                                                                                                                                                                | , ,                                                                              |
| Max. Starting Current MSC(A):                                                                                                                                                                                                                                                                                                                                                                                                                                                                                                                                                                                                                                                                                                                                                                                                                                                                                                                                                                                                                                                                                                                                                                                                                                                                                                                                                                                                                                                                                                                                                                                                                                                                                                                                                                                                                                                                                                                                                                                                                                                                                                  | H/L Equalizing Connection (inch):                                                |
| Rated Load Amps RLA (A): 15.4+15.4                                                                                                                                                                                                                                                                                                                                                                                                                                                                                                                                                                                                                                                                                                                                                                                                                                                                                                                                                                                                                                                                                                                                                                                                                                                                                                                                                                                                                                                                                                                                                                                                                                                                                                                                                                                                                                                                                                                                                                                                                                                                                             | Water Inlet Connection (inch FPT): 1-1/4FPT                                      |
| Total Overcurrent Amps (A): 24 + 24 + 24                                                                                                                                                                                                                                                                                                                                                                                                                                                                                                                                                                                                                                                                                                                                                                                                                                                                                                                                                                                                                                                                                                                                                                                                                                                                                                                                                                                                                                                                                                                                                                                                                                                                                                                                                                                                                                                                                                                                                                                                                                                                                       | Water Outlet Connection (inch FPT): 1-1/4FPT                                     |
| Dimensions (HxWxD): 39-3/8x93-3/4x21-11/16                                                                                                                                                                                                                                                                                                                                                                                                                                                                                                                                                                                                                                                                                                                                                                                                                                                                                                                                                                                                                                                                                                                                                                                                                                                                                                                                                                                                                                                                                                                                                                                                                                                                                                                                                                                                                                                                                                                                                                                                                                                                                     | Condensate Drain Outlet (inch FPS): 1/2FPS                                       |
| Net Weight (lbs): 330 x 3                                                                                                                                                                                                                                                                                                                                                                                                                                                                                                                                                                                                                                                                                                                                                                                                                                                                                                                                                                                                                                                                                                                                                                                                                                                                                                                                                                                                                                                                                                                                                                                                                                                                                                                                                                                                                                                                                                                                                                                                                                                                                                      | Sound Pressure Level (dBA): 57                                                   |
| Compressor Type: Inverter                                                                                                                                                                                                                                                                                                                                                                                                                                                                                                                                                                                                                                                                                                                                                                                                                                                                                                                                                                                                                                                                                                                                                                                                                                                                                                                                                                                                                                                                                                                                                                                                                                                                                                                                                                                                                                                                                                                                                                                                                                                                                                      | Sound Power Level (dBA):                                                         |
| Capacity Control Range (%): 8 - 100                                                                                                                                                                                                                                                                                                                                                                                                                                                                                                                                                                                                                                                                                                                                                                                                                                                                                                                                                                                                                                                                                                                                                                                                                                                                                                                                                                                                                                                                                                                                                                                                                                                                                                                                                                                                                                                                                                                                                                                                                                                                                            | Unit Heat Rejection (kW): 0.71 + 0.71 + 0.71                                     |
| Capacity Index Limit:         126 - 327.5 (130%)                                                                                                                                                                                                                                                                                                                                                                                                                                                                                                                                                                                                                                                                                                                                                                                                                                                                                                                                                                                                                                                                                                                                                                                                                                                                                                                                                                                                                                                                                                                                                                                                                                                                                                                                                                                                                                                                                                                                                                                                                                                                               | Max. No. of Indoor Units: 32                                                     |
| System Details                                                                                                                                                                                                                                                                                                                                                                                                                                                                                                                                                                                                                                                                                                                                                                                                                                                                                                                                                                                                                                                                                                                                                                                                                                                                                                                                                                                                                                                                                                                                                                                                                                                                                                                                                                                                                                                                                                                                                                                                                                                                                                                 |                                                                                  |
| Cycloni Botano                                                                                                                                                                                                                                                                                                                                                                                                                                                                                                                                                                                                                                                                                                                                                                                                                                                                                                                                                                                                                                                                                                                                                                                                                                                                                                                                                                                                                                                                                                                                                                                                                                                                                                                                                                                                                                                                                                                                                                                                                                                                                                                 | Cooling Operation Range (°F): 35 - 104 (Mech. Room)                              |
| Refrigerant Type: R-410A                                                                                                                                                                                                                                                                                                                                                                                                                                                                                                                                                                                                                                                                                                                                                                                                                                                                                                                                                                                                                                                                                                                                                                                                                                                                                                                                                                                                                                                                                                                                                                                                                                                                                                                                                                                                                                                                                                                                                                                                                                                                                                       |                                                                                  |
|                                                                                                                                                                                                                                                                                                                                                                                                                                                                                                                                                                                                                                                                                                                                                                                                                                                                                                                                                                                                                                                                                                                                                                                                                                                                                                                                                                                                                                                                                                                                                                                                                                                                                                                                                                                                                                                                                                                                                                                                                                                                                                                                | Cooling Range w/Baffle (°F):                                                     |
| Refrigerant Type: R-410A                                                                                                                                                                                                                                                                                                                                                                                                                                                                                                                                                                                                                                                                                                                                                                                                                                                                                                                                                                                                                                                                                                                                                                                                                                                                                                                                                                                                                                                                                                                                                                                                                                                                                                                                                                                                                                                                                                                                                                                                                                                                                                       | <b>T T T T</b>                                                                   |
| Refrigerant Type: R-410A<br>Holding Refrigerant Charge (lbs): 11.5+11.5+11.5                                                                                                                                                                                                                                                                                                                                                                                                                                                                                                                                                                                                                                                                                                                                                                                                                                                                                                                                                                                                                                                                                                                                                                                                                                                                                                                                                                                                                                                                                                                                                                                                                                                                                                                                                                                                                                                                                                                                                                                                                                                   | Heating Operation Range (°F): 35 - 104 (Mech. Room)                              |
| Refrigerant Type: R-410A Holding Refrigerant Charge (lbs): 11.5+11.5+11.5 Additional Charge (oz/ft): install data                                                                                                                                                                                                                                                                                                                                                                                                                                                                                                                                                                                                                                                                                                                                                                                                                                                                                                                                                                                                                                                                                                                                                                                                                                                                                                                                                                                                                                                                                                                                                                                                                                                                                                                                                                                                                                                                                                                                                                                                              | Heating Operation Range (°F): 35 - 104 (Mech. Room) Heating Range w/Baffle (°F): |
| Refrigerant Type: R-410A Holding Refrigerant Charge (lbs): 11.5+11.5+11.5 Additional Charge (oz/ft): install data Pre-charge Piping (Length ft):                                                                                                                                                                                                                                                                                                                                                                                                                                                                                                                                                                                                                                                                                                                                                                                                                                                                                                                                                                                                                                                                                                                                                                                                                                                                                                                                                                                                                                                                                                                                                                                                                                                                                                                                                                                                                                                                                                                                                                               | Heating Operation Range (°F): 35 - 104 (Mech. Room) Heating Range w/Baffle (°F): |